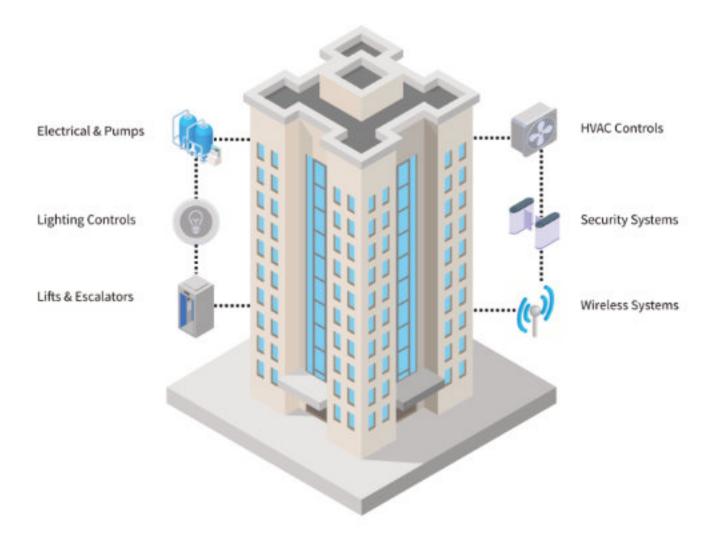

### **Unique Capabilities**

Netix Controls delivers intelligent integration of systems like HVAC, fire alarms, access control and lighting control, to name a few, via IoT technology, artificial intelligence and intelligent data analytics.

Multi-function consoles for systems

Integrated Building Management Systems

**KONNECT HVAC Controls** Electrical & Pumps Security Systems Lighting Controls Lifts & Escalators Wireless Systems

IoT Based Smart Connected Buildings